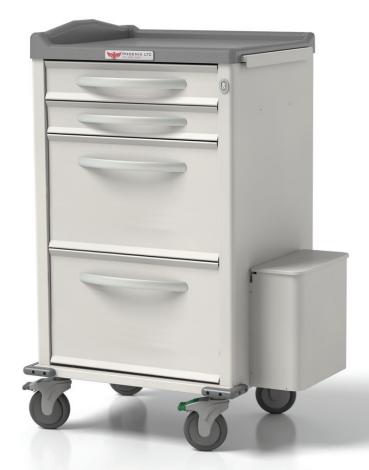

## **72 DSP SM**

**CARD CAPACITY: 72** 

**WORK HEIGHT:** 43.5" (110.5cm)

| DIMENSIONS                                          | HxWxD (Inches)                                        | HxWxD (cm)                                                     |
|-----------------------------------------------------|-------------------------------------------------------|----------------------------------------------------------------|
| Cabinet (including bumpers)                         | 46"x 27"x 23.75"                                      | 117 x 68.6 x 60.3                                              |
| (1) 4" Drawers<br>(1) 3" Drawers<br>(2) 12" Drawers | 4"x 20.5"x 18"<br>3"x 20.5"x 18"<br>13.5"x 20.5"x 18" | 10.2 x 51.9 x 45.75<br>7.6 x 51.9 x 45.75<br>34 x 51.9 x 45.75 |