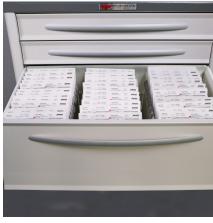

MANAGE ROWS INDEPENDENTLY

Each row has two dividers to function independent of each other.

## KEEP DRAWERS ORGANIZED

No-flip slots keep DisPill cards from flipping over as lower blisters are removed.