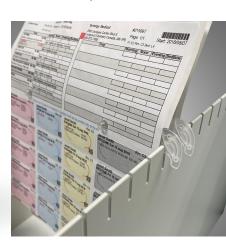

## KEEP DRAWERS ORGANIZED

No-flip slots keep DisPill cards from flipping over as lower blisters are removed.