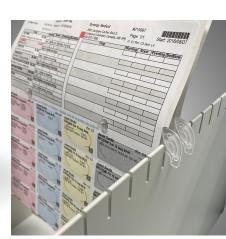

## KEEP DRAWERS ORGANIZED

No-flip slots keep DisPill cards from flipping over as lower blisters are removed.