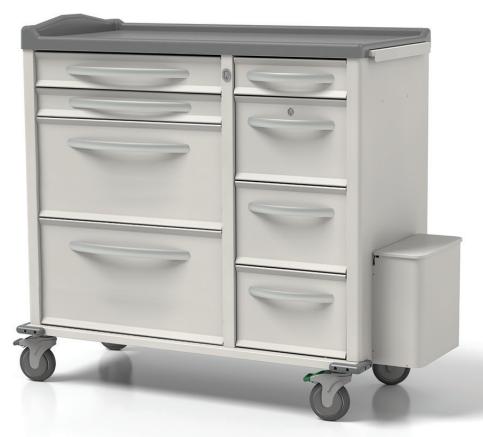

#### PUNCH CARD MEDICATION CARTS

# 72 DSP XL

**CARD CAPACITY: 72** 

**WORK HEIGHT:** 43.5" (110.5cm)

| DIMENSIONS                  | HxWxD (Inches)         | HxWxD (cm)          |
|-----------------------------|------------------------|---------------------|
| Cabinet (including bumpers) | 44.25"x 47.25"x 23.75" | 112.4 x 120 x 60.3  |
| Left Side Drawers           |                        |                     |
| (1) 4" Drawers              | 4"x 25"x 18"           | 10.2 x 63.5 x 45.75 |
| (1) 3" Drawers              | 3"x 25"x 18"           | 7.6 x 63.5 x 45.75  |
| (2) 12" Drawers             | 13.5"x 25"x 18"        | 34 x 63.5 x 45.75   |
| Right Side Drawers          |                        |                     |
| (1) 4" Drawers              | 4"x 13.25"x 18"        | 10.2 x 33.6 x 45.75 |
| (3) 9" Drawers              | 9.75"x 13.25"x 18"     | 24.8 x 33.6 x 45.75 |