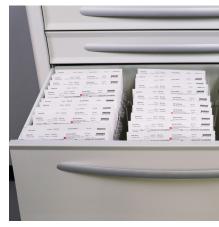

## MANAGE ROWS INDEPENDENTLY

Each row has two dividers to function independent of each other.

## KEEP DRAWERS ORGANIZED

No-flip slots keep DisPill cards from flipping over as lower blisters are removed.