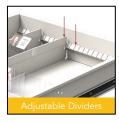

MANAGE ROWS INDEPENDENTLY

Each row has two dividers to function independent of each other.

## KEEP DRAWERS ORGANIZED

No-flip slots keep DisPill cards from flipping over as lower blisters are removed.