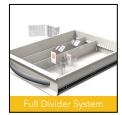

MANAGE ROWS INDEPENDENTLY

Each row has two dividers to function independent of each other.