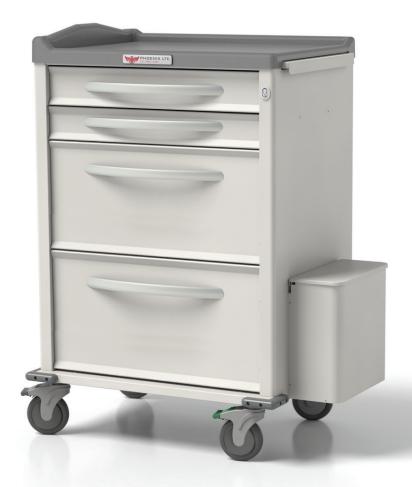

# **72DSP MED**

**CARD CAPACITY: 72** 

**WORK HEIGHT:** 43.5" (110.5cm)

| DIMENSIONS                                                                      | HxWxD (Inches)                                  | HxWxD (cm)                                                     |
|---------------------------------------------------------------------------------|-------------------------------------------------|----------------------------------------------------------------|
| Cabinet (including bumpers)                                                     | 46"x 31.5"x 23.75"                              | 117 x 80 x 60.3                                                |
| <ul><li>(1) 4" Drawers</li><li>(1) 3" Drawers</li><li>(2) 12" Drawers</li></ul> | 4"x 25"x 18"<br>3"x 25"x 18"<br>13.5"x 25"x 18" | 10.2 x 63.5 x 45.75<br>7.6 x 63.5 x 45.75<br>34 x 63.5 x 45.75 |

#### **SECURITY**

**CART:** 

Exchangeable Core Lock

NARC:

Standard Box/

Exchangeable Core Lock

### MORE STANDARD FEATURES

At Phoenix LTC you don't have to spend more to get more

Locks 5 years Drawer Glides 5 years Casters 5 years 5 years Tops LIFETIME Handles