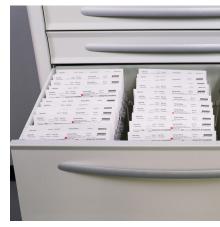

MANAGE ROWS INDEPENDENTLY

Each row has two dividers to function independent of each other.

## KEEP DRAWERS ORGANIZED

No-flip slots keep DisPill cards from flipping over as lower blisters are removed.