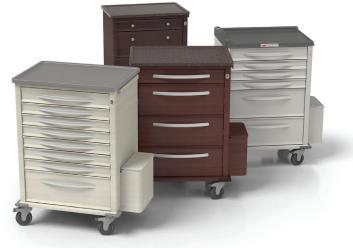

" Drawers</li></ul> | 4"x 25"x 18"<br>3"x 25"x 18"<br>13.5"x 25"x 18" | 10.2 x 63.5 x 45.75<br>7.6 x 63.5 x 45.75<br>34 x 63.5 x 45.75 |



MANAGE ROWS INDEPENDENTLY

Each row has two dividers to function independent of each other.



## KEEP DRAWERS ORGANIZED

No-flip slots keep DisPill cards from flipping over as lower blisters are removed.

#### **SECURITY**

**CART:** 

Exchangeable Core Lock

NARC:

Standard Box/

Exchangeable Core Lock

### MORE STANDARD FEATURES

At Phoenix LTC you don't have to spend more to get more





















Locks 5 years Drawer Glides 5 years Casters 5 years 5 years Tops LIFETIME Handles

### **ONE PLATFORM UNLIMITED OPTIONS**

#### **EXTERIOR FINISHES**

Each client requires a finish that will harmonize with the demands and décor of their facility.











### **SECURITY SYSTEMS**

With multiple locking options and proven security you're sure to find the system that best fits your needs.







Central Lock

Keyless Entry Pad Software Option

#### **EMAR READY**

Phoenix Series Medication Carts are reinforced and ready to accept EMAR on the left or right side.









Monitor Arm Mount Kit

Single Arm Monitor Mount

Notebook Tray

Laptop Security Tray