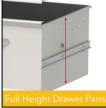

# **72DSP MED**

**CARD CAPACITY: 72** 

**WORK HEIGHT:** 43.5" (110.5cm)

| DIMENSIONS                                                                      | HxWxD (Inches)                                  | HxWxD (cm)                                                     |
|---------------------------------------------------------------------------------|-------------------------------------------------|----------------------------------------------------------------|
| Cabinet (including bumpers)                                                     | 46"x 31.5"x 23.75"                              | 117 x 80 x 60.3                                                |
| <ul><li>(1) 4" Drawers</li><li>(1) 3" Drawers</li><li>(2) 12" Drawers</li></ul> | 4"x 25"x 18"<br>3"x 25"x 18"<br>13.5"x 25"x 18" | 10.2 x 63.5 x 45.75<br>7.6 x 63.5 x 45.75<br>34 x 63.5 x 45.75 |